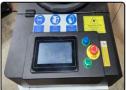

## SYSTEM SPECIFICATIONS

| Laser Class                                      | Class 4                                                                                                                                                                                                                                                                                                                              |
|--------------------------------------------------|--------------------------------------------------------------------------------------------------------------------------------------------------------------------------------------------------------------------------------------------------------------------------------------------------------------------------------------|
| Max Power (Watts)                                | 2000 Watt                                                                                                                                                                                                                                                                                                                            |
| Laser Operation Type                             | Continuous wave                                                                                                                                                                                                                                                                                                                      |
| Adjustable Laser Power Settings                  | Adjustable from 100% to 20% rated power                                                                                                                                                                                                                                                                                              |
| Laser Wavelength                                 | 1064nm (+/- 10nm)                                                                                                                                                                                                                                                                                                                    |
| Operational Voltage/ Amperage                    | 220-240v 1-phase 50 amps                                                                                                                                                                                                                                                                                                             |
| System Weight                                    | 340 lbs.                                                                                                                                                                                                                                                                                                                             |
| Laser Head Weight                                | 3 lbs.                                                                                                                                                                                                                                                                                                                               |
| Operational Temperature                          | 35 Deg F – 95 Deg F                                                                                                                                                                                                                                                                                                                  |
| Auxiliary Compressed Air Debris Sweeper          | Auto enabled when laser is in use                                                                                                                                                                                                                                                                                                    |
| Air Knife lens protector                         | Compressed air knife valve located at the beam exit of laser head. (Air compressor sold separately)                                                                                                                                                                                                                                  |
| Laser User interface and setting Adjustability   | Touch screen monitor                                                                                                                                                                                                                                                                                                                 |
| Max Cleaning Pattern Width setting               | 300 mm                                                                                                                                                                                                                                                                                                                               |
| Max Effective Cleaning Width at surface          | 18 Inches                                                                                                                                                                                                                                                                                                                            |
| Scan Head Speed Range                            | 1,000-20,000 mm/s                                                                                                                                                                                                                                                                                                                    |
| Safety Trigger settings                          | Triple click auto enabled                                                                                                                                                                                                                                                                                                            |
| Quick Change Debris Lens Cassette                | Included                                                                                                                                                                                                                                                                                                                             |
| Warranty/ Technical Assistance                   | 2-year warranty/ 24/7 call assistance, onsite technical/<br>service support                                                                                                                                                                                                                                                          |
| Cooling Agent (S&A water chiller)                | 5 gallons of Distilled or De-ionized Water                                                                                                                                                                                                                                                                                           |
| Failsafe System Monitoring                       | Failsafe alarms do not allow operation of the laser if system detects an error.                                                                                                                                                                                                                                                      |
| Key Access                                       | Password Protection, laser generator key ignition switch                                                                                                                                                                                                                                                                             |
| Alarm Light tower                                | LED light tower/ alarm warning indicator                                                                                                                                                                                                                                                                                             |
| Fiber Optics Cable Length Range                  | Standard 30ft (Extended 50ft length available by special request)                                                                                                                                                                                                                                                                    |
| Maintenance Toolbox                              | Included                                                                                                                                                                                                                                                                                                                             |
| Automation Compatible/ Auto Interlock Compatible | Yes/Yes                                                                                                                                                                                                                                                                                                                              |
| Optional Accessories Sold Separately             | <ul> <li>Protective Debris Lens,</li> <li>Additional LSO and Laser Technician Certification training</li> <li>Onsite Commissioning and Training</li> <li>Additional Protective laser rated goggles/ glasses</li> <li>PAPR Respirator Hood</li> <li>Troubleshooting Software</li> <li>Automatic interlocks and connections</li> </ul> |