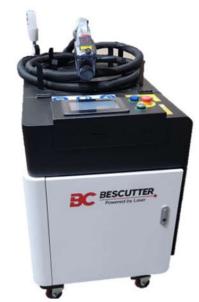

## **Bescutter BSC-2000-CWFL Max Series Laser Cleaner**

Powered by Laser

Laser cleaning is a cost effective, efficient, and safe method of industrial cleaning. Laser cleaning machines are class 4 laser products which include added safety measures for easy and safe operation in all industries and work environments. The max series laser cleaner is effective for medium to high production fabricators or manufacturers, commercial and industrial applications, paint removal, and preventative maintenance.