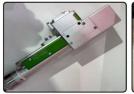

## SYSTEM SPECIFICATIONS

| Laser Class                                      | Class 4                                                                                                                                                                                                                                                                                                                              |
|--------------------------------------------------|--------------------------------------------------------------------------------------------------------------------------------------------------------------------------------------------------------------------------------------------------------------------------------------------------------------------------------------|
| Max Power (Watts)                                | 2000 Watt                                                                                                                                                                                                                                                                                                                            |
| Laser Operation Type                             | Continuous wave                                                                                                                                                                                                                                                                                                                      |
| Adjustable Laser Power Settings                  | Adjustable from 100% to 20% rated power                                                                                                                                                                                                                                                                                              |
| Laser Wavelength                                 | 1064nm (+/- 10nm)                                                                                                                                                                                                                                                                                                                    |
| Operational Voltage/ Amperage                    | 220-240v 1-phase 50 amps                                                                                                                                                                                                                                                                                                             |
| System Weight                                    | 340 lbs.                                                                                                                                                                                                                                                                                                                             |
| Laser Head Weight                                | 3 lbs.                                                                                                                                                                                                                                                                                                                               |
| Operational Temperature                          | 35 Deg F – 95 Deg F                                                                                                                                                                                                                                                                                                                  |
| Auxiliary Compressed Air Debris Sweeper          | Auto enabled when laser is in use                                                                                                                                                                                                                                                                                                    |
| Air Knife lens protector                         | Compressed air knife valve located at the beam exit of laser head. (Air compressor sold separately)                                                                                                                                                                                                                                  |
| Laser User interface and setting Adjustability   | Touch screen monitor                                                                                                                                                                                                                                                                                                                 |
| Max Cleaning Pattern Width setting               | 300 mm                                                                                                                                                                                                                                                                                                                               |
| Max Effective Cleaning Width at surface          | 18 Inches                                                                                                                                                                                                                                                                                                                            |
| Scan Head Speed Range                            | 1,000-20,000 mm/s                                                                                                                                                                                                                                                                                                                    |
| Safety Trigger settings                          | Triple click auto enabled                                                                                                                                                                                                                                                                                                            |
| Quick Change Debris Lens Cassette                | Included                                                                                                                                                                                                                                                                                                                             |
| Warranty/ Technical Assistance                   | 2-year warranty/ 24/7 call assistance, onsite technical/<br>service support                                                                                                                                                                                                                                                          |
| Cooling Agent (S&A water chiller)                | 5 gallons of Distilled or De-ionized Water                                                                                                                                                                                                                                                                                           |
| Failsafe System Monitoring                       | Failsafe alarms do not allow operation of the laser if system detects an error.                                                                                                                                                                                                                                                      |
| Key Access                                       | Password Protection, laser generator key ignition switch                                                                                                                                                                                                                                                                             |
| Alarm Light tower                                | LED light tower/ alarm warning indicator                                                                                                                                                                                                                                                                                             |
| Fiber Optics Cable Length Range                  | Standard 30ft (Extended 50ft length available by special request)                                                                                                                                                                                                                                                                    |
| Maintenance Toolbox                              | Included                                                                                                                                                                                                                                                                                                                             |
| Automation Compatible/ Auto Interlock Compatible | Yes/Yes                                                                                                                                                                                                                                                                                                                              |
| Optional Accessories Sold Separately             | <ul> <li>Protective Debris Lens,</li> <li>Additional LSO and Laser Technician Certification training</li> <li>Onsite Commissioning and Training</li> <li>Additional Protective laser rated goggles/ glasses</li> <li>PAPR Respirator Hood</li> <li>Troubleshooting Software</li> <li>Automatic interlocks and connections</li> </ul> |