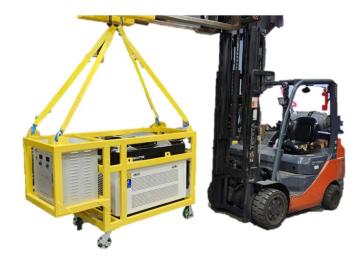

## **ALD Steel Protective and Aerial Lifting Cage**

Laser cleaning machines are robust durable machines but some environments require additional protection from damage during transit from jobsite to jobsite, aerial applications, and construction. The American laser Distributors Laser cage is built from durable steel tubing and includes four pull points located on the corners of the laser for balance.

## **SPECIFICATIONS**

| Compatible Laser Cleaners | 500w pulse, 2000w CW contractor series, 2000w CW Max<br>Series, 3000w CW                                                                |
|---------------------------|-----------------------------------------------------------------------------------------------------------------------------------------|
| Pulling eyes              | 4 total on each corner                                                                                                                  |
| Cage Weight               | 220 lbs. stand alone                                                                                                                    |
| Casters                   | 6 inch 5000 lbs. rated heavy duty aluminum core, polyurethane, locking wheel swivel casters                                             |
| Paint                     | Safety Yellow powder coat                                                                                                               |
| Hook Sling                | Included- One Ply Four Leg 2" x 3' Oblong-to-Hook Nylon<br>Bridle Sling 1" Trade Size Alloy Master Link 12,000 Lb.<br>Vertical Capacity |