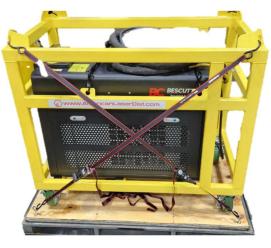

## **ALD Steel Protective and Aerial Lifting Cage**

Laser cleaning machines are robust durable machines but some environments require additional protection from damage during transit from jobsite to jobsite, aerial applications, and construction. The American laser Distributors Laser cage is built from durable steel tubing and includes four pull points located on the corners of the laser for balance.

## **SPECIFICATIONS**

| Compatible Laser Cleaners | 500w pulse, 2000w CW contractor series, 2000w CW Max<br>Series, 3000w CW                                                                |
|---------------------------|-----------------------------------------------------------------------------------------------------------------------------------------|
| Pulling eyes              | 4 total on each corner                                                                                                                  |
| Cage Weight               | 220 lbs. stand alone                                                                                                                    |
| Casters                   | 6 inch 5000 lbs. rated heavy duty aluminum core, polyurethane, locking wheel swivel casters                                             |
| Paint                     | Safety Yellow powder coat                                                                                                               |
| Hook Sling                | Included- One Ply Four Leg 2" x 3' Oblong-to-Hook Nylon<br>Bridle Sling 1" Trade Size Alloy Master Link 12,000 Lb.<br>Vertical Capacity |