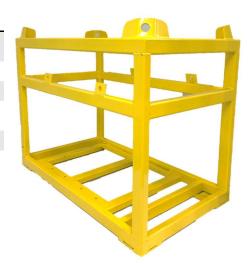

## **ALD Steel Protective and Aerial Lifting Cage**

Laser cleaning machines are robust durable machines but some environments require additional protection from damage during transit from jobsite to jobsite, aerial applications, and construction. The American laser Distributors Laser cage is built from durable steel tubing and includes four pull points located on the corners of the laser for balance.

## **SPECIFICATIONS**

| Compatible Laser Cleaners | 500w pulse, 2000w CW contractor series, 2000w CW Max<br>Series, 3000w CW                                                                |
|---------------------------|-----------------------------------------------------------------------------------------------------------------------------------------|
| Pulling eyes              | 4 total on each corner                                                                                                                  |
| Cage Weight               | 220 lbs. stand alone                                                                                                                    |
| Casters                   | 6 inch 5000 lbs. rated heavy duty aluminum core, polyurethane, locking wheel swivel casters                                             |
| Paint                     | Safety Yellow powder coat                                                                                                               |
| Hook Sling                | Included- One Ply Four Leg 2" x 3' Oblong-to-Hook Nylon<br>Bridle Sling 1" Trade Size Alloy Master Link 12,000 Lb.<br>Vertical Capacity |